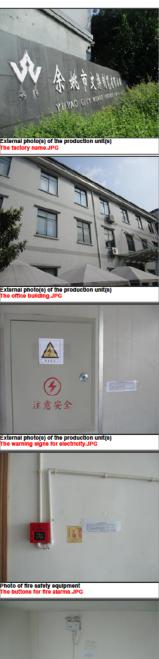

### Executive summary of audit report

(Local Name: 余姚市文博制笔有限公司, Uniform Code of Social Credit: 91330281732136448K) was located at No.171-2, Yingfeng Road, Linshan, Yuyao, Ningbo City, Zhejiang Province, China (中国浙江省宁波市余姚市临山镇迎凤路171-2号). The auditee was established in 2001 and specializes in manufacture of pen, main production processes included mould processing, mixing, smashing, injecting, inspecting, assembling and packing. Only production process of painting was sub-contracted.

The auditee consisted of one 3-storey office building as offices and production areas, one 2-storey production building as production areas and one 1-storey warehouse building as warehouses. On the audit day, there were total 48 workers in the auditee, of which 38 workers were produc ion workers. As per management interview, peak season was not obvious per year.

5. From onsite observation, rent contract review and management interview, there were total 5 main buildings in the plant, the auditee used one 3-storey office building, one 2-storey production building and one 1-storey warehouse building as offices and produc ion areas; Other 2 buildings as offices, canteen and production areas were rented to another factory named Ningbo Shifeng Stationery and Gift Co., Ltd. Meanwhile, auditor toured onsite and factory management stated the legal representative of the auditee was different from another factory, 2 factories had independent management and workers, attendance systems, no workers were exchanged for 2 factories, so the rented areas were excluded from he audit scope during the audit. 6. The auditee did not provide dormitory, canteen/kitchen and regular bus to the workers.