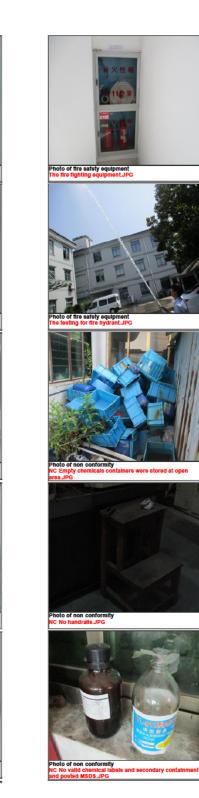

### Executive summary of audit report

(Local Name: 余姚市文博制笔有限公司, Uniform Code of Social Credit: 91330281732136448K) was located at No.171-2, Yingfeng Road, Linshan, Yuyao, Ningbo City, Zhejiang Province, China (中国浙江省宁波市余姚市临山镇迎凤路171-2号). The auditee was established in 2001 and specializes in manufacture of pen, main production processes included mould processing, mixing, smashing, injecting, inspecting, assembling and packing. Only production process of painting was sub-contracted.

The auditee consisted of one 3-storey office building as offices and production areas, one 2-storey production building as production areas and one 1-storey warehouse building as warehouses. On the audit day, there were total 48 workers in the auditee, of which 38 workers were produc ion workers. As per management interview, peak season was not obvious per year.

5. From onsite observation, rent contract review and management interview, there were total 5 main buildings in the plant, the auditee used one 3-storey office building, one 2-storey production building and one 1-storey warehouse building as offices and produc ion areas; Other 2 buildings as offices, canteen and production areas were rented to another factory named Ningbo Shifeng Stationery and Gift Co., Ltd. Meanwhile, auditor toured onsite and factory management stated the legal representative of the auditee was different from another factory, 2 factories had independent management and workers, attendance systems, no workers were exchanged for 2 factories, so the rented areas were excluded from he audit scope during the audit. 6. The auditee did not provide dormitory, canteen/kitchen and regular bus to the workers.