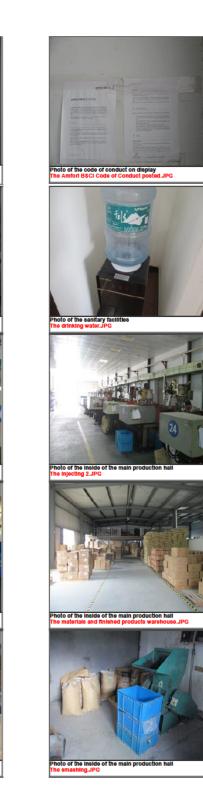

### Executive summary of audit report

(Local Name: 余姚市文博制笔有限公司, Uniform Code of Social Credit: 91330281732136448K) was located at No.171-2, Yingfeng Road, Linshan, Yuyao, Ningbo City, Zhejiang Province, China (中国浙江省宁波市余姚市临山镇迎凤路171-2号). The auditee was established in 2001 and specializes in manufacture of pen, main production processes included mould processing, mixing, smashing, injecting, inspecting, assembling and packing. Only production process of painting was sub-contracted.

The auditee consisted of one 3-storey office building as offices and production areas, one 2-storey production building as production areas and one 1-storey warehouse building as warehouses. On the audit day, there were total 48 workers in the auditee, of which 38 workers were produc ion workers. As per management interview, peak season was not obvious per year.