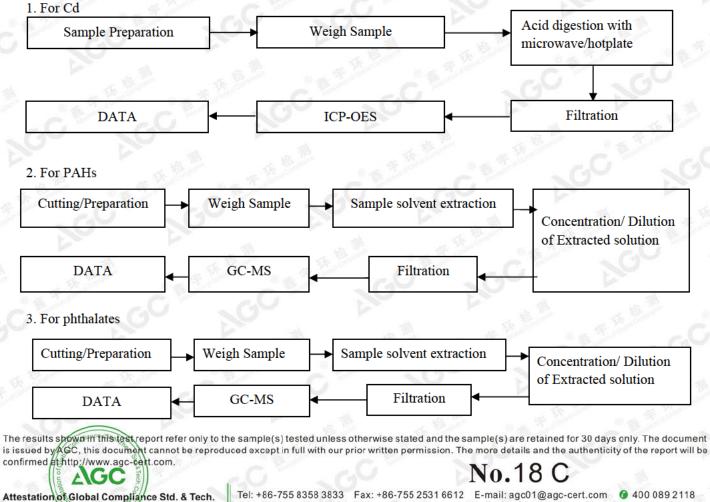

### **Test Flow Chart**

### Report No.: AGC02453191001-001

Date: Oct.31, 2019

Page 9 of 10

4. For Ni release

The results shown in this test report refer only to the sample(s) tested unless otherwise stated and the sample(s) are retained for 30 days only. The document is issued by ACC, this document cannot be reproduced except in full with our prior written permission. The more details and the authenticity of the report will be confirmed at http://www.agc-oett.com.