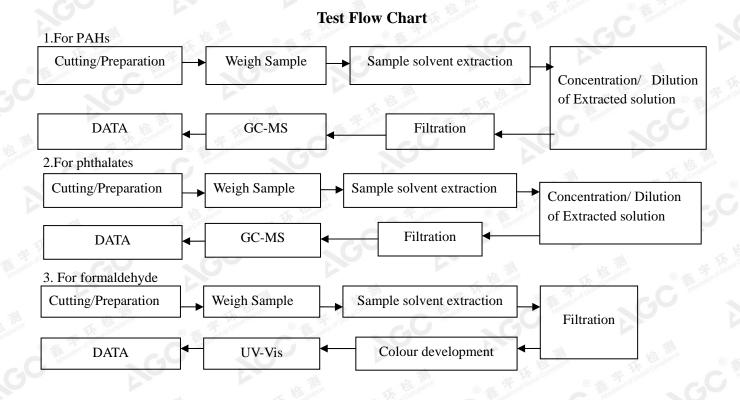

## Report No.: AGC03193180301-014

Date: Apr.04, 2018

Page 3 of 9

Test Result(s):

1. Test result of Polycyclic Aromatic Hydrocarbons (PAHs)

|                                                                                                                                                                                                                                                                                                                                                                                                                                                                                                                                                                                                                                                                                                                                                                                                                                                                                                                                                                                                                                                                                                                                                                                                                                                                                                                                                                                                                                                                                                                                                                                                                                                                                                                                                                                                                                                                                                                                                                                                                                                                                                                                | in the second second                                                                                                                                                                                                                                                                                                                                                                                                                                                                                                                                                                                                                                                                                                                                                                                                                                                                                                                                                                                                                                                                                                                                                                                                                                                                                                                                                                                                                                                                                                                                                                                                                                                                                                                                                                                                                                                                                                                                                                                                                                                                                                           | 7          | Un        | it: mg/kg |
|--------------------------------------------------------------------------------------------------------------------------------------------------------------------------------------------------------------------------------------------------------------------------------------------------------------------------------------------------------------------------------------------------------------------------------------------------------------------------------------------------------------------------------------------------------------------------------------------------------------------------------------------------------------------------------------------------------------------------------------------------------------------------------------------------------------------------------------------------------------------------------------------------------------------------------------------------------------------------------------------------------------------------------------------------------------------------------------------------------------------------------------------------------------------------------------------------------------------------------------------------------------------------------------------------------------------------------------------------------------------------------------------------------------------------------------------------------------------------------------------------------------------------------------------------------------------------------------------------------------------------------------------------------------------------------------------------------------------------------------------------------------------------------------------------------------------------------------------------------------------------------------------------------------------------------------------------------------------------------------------------------------------------------------------------------------------------------------------------------------------------------|--------------------------------------------------------------------------------------------------------------------------------------------------------------------------------------------------------------------------------------------------------------------------------------------------------------------------------------------------------------------------------------------------------------------------------------------------------------------------------------------------------------------------------------------------------------------------------------------------------------------------------------------------------------------------------------------------------------------------------------------------------------------------------------------------------------------------------------------------------------------------------------------------------------------------------------------------------------------------------------------------------------------------------------------------------------------------------------------------------------------------------------------------------------------------------------------------------------------------------------------------------------------------------------------------------------------------------------------------------------------------------------------------------------------------------------------------------------------------------------------------------------------------------------------------------------------------------------------------------------------------------------------------------------------------------------------------------------------------------------------------------------------------------------------------------------------------------------------------------------------------------------------------------------------------------------------------------------------------------------------------------------------------------------------------------------------------------------------------------------------------------|------------|-----------|-----------|
| Test Item(s)                                                                                                                                                                                                                                                                                                                                                                                                                                                                                                                                                                                                                                                                                                                                                                                                                                                                                                                                                                                                                                                                                                                                                                                                                                                                                                                                                                                                                                                                                                                                                                                                                                                                                                                                                                                                                                                                                                                                                                                                                                                                                                                   | Test Method                                                                                                                                                                                                                                                                                                                                                                                                                                                                                                                                                                                                                                                                                                                                                                                                                                                                                                                                                                                                                                                                                                                                                                                                                                                                                                                                                                                                                                                                                                                                                                                                                                                                                                                                                                                                                                                                                                                                                                                                                                                                                                                    | MDL        | Result(s) | Limit     |
| a the state of the | /Equipment                                                                                                                                                                                                                                                                                                                                                                                                                                                                                                                                                                                                                                                                                                                                                                                                                                                                                                                                                                                                                                                                                                                                                                                                                                                                                                                                                                                                                                                                                                                                                                                                                                                                                                                                                                                                                                                                                                                                                                                                                                                                                                                     | astation o | 6         |           |
| Benzo[a]anthracene (BaA)                                                                                                                                                                                                                                                                                                                                                                                                                                                                                                                                                                                                                                                                                                                                                                                                                                                                                                                                                                                                                                                                                                                                                                                                                                                                                                                                                                                                                                                                                                                                                                                                                                                                                                                                                                                                                                                                                                                                                                                                                                                                                                       | GC ~                                                                                                                                                                                                                                                                                                                                                                                                                                                                                                                                                                                                                                                                                                                                                                                                                                                                                                                                                                                                                                                                                                                                                                                                                                                                                                                                                                                                                                                                                                                                                                                                                                                                                                                                                                                                                                                                                                                                                                                                                                                                                                                           | 0.1        | N.D.      | 1         |
| Chrysene (CHR)                                                                                                                                                                                                                                                                                                                                                                                                                                                                                                                                                                                                                                                                                                                                                                                                                                                                                                                                                                                                                                                                                                                                                                                                                                                                                                                                                                                                                                                                                                                                                                                                                                                                                                                                                                                                                                                                                                                                                                                                                                                                                                                 |                                                                                                                                                                                                                                                                                                                                                                                                                                                                                                                                                                                                                                                                                                                                                                                                                                                                                                                                                                                                                                                                                                                                                                                                                                                                                                                                                                                                                                                                                                                                                                                                                                                                                                                                                                                                                                                                                                                                                                                                                                                                                                                                | 0.1        | N.D.      | 1         |
| Benzo[b]fluoranthene (BbFA)                                                                                                                                                                                                                                                                                                                                                                                                                                                                                                                                                                                                                                                                                                                                                                                                                                                                                                                                                                                                                                                                                                                                                                                                                                                                                                                                                                                                                                                                                                                                                                                                                                                                                                                                                                                                                                                                                                                                                                                                                                                                                                    | The state of the s | 0.1        | N.D.      |           |
| Benzo[k]fluoranthene (BkFA)                                                                                                                                                                                                                                                                                                                                                                                                                                                                                                                                                                                                                                                                                                                                                                                                                                                                                                                                                                                                                                                                                                                                                                                                                                                                                                                                                                                                                                                                                                                                                                                                                                                                                                                                                                                                                                                                                                                                                                                                                                                                                                    | The Contract O Standards                                                                                                                                                                                                                                                                                                                                                                                                                                                                                                                                                                                                                                                                                                                                                                                                                                                                                                                                                                                                                                                                                                                                                                                                                                                                                                                                                                                                                                                                                                                                                                                                                                                                                                                                                                                                                                                                                                                                                                                                                                                                                                       | 0.1        | N.D.      | 1         |
| Benzo[j]fluoranthene (BjFA)                                                                                                                                                                                                                                                                                                                                                                                                                                                                                                                                                                                                                                                                                                                                                                                                                                                                                                                                                                                                                                                                                                                                                                                                                                                                                                                                                                                                                                                                                                                                                                                                                                                                                                                                                                                                                                                                                                                                                                                                                                                                                                    | Refer to<br>AfPS GS 2014:01 PAK                                                                                                                                                                                                                                                                                                                                                                                                                                                                                                                                                                                                                                                                                                                                                                                                                                                                                                                                                                                                                                                                                                                                                                                                                                                                                                                                                                                                                                                                                                                                                                                                                                                                                                                                                                                                                                                                                                                                                                                                                                                                                                | 0.1        | N.D.      | 1         |
| Benzo[a]pyrene (BaP)                                                                                                                                                                                                                                                                                                                                                                                                                                                                                                                                                                                                                                                                                                                                                                                                                                                                                                                                                                                                                                                                                                                                                                                                                                                                                                                                                                                                                                                                                                                                                                                                                                                                                                                                                                                                                                                                                                                                                                                                                                                                                                           | GC-MS                                                                                                                                                                                                                                                                                                                                                                                                                                                                                                                                                                                                                                                                                                                                                                                                                                                                                                                                                                                                                                                                                                                                                                                                                                                                                                                                                                                                                                                                                                                                                                                                                                                                                                                                                                                                                                                                                                                                                                                                                                                                                                                          | 0.1        | N.D.      | Frank T   |
| Benzo[e]pyrene(BeP)                                                                                                                                                                                                                                                                                                                                                                                                                                                                                                                                                                                                                                                                                                                                                                                                                                                                                                                                                                                                                                                                                                                                                                                                                                                                                                                                                                                                                                                                                                                                                                                                                                                                                                                                                                                                                                                                                                                                                                                                                                                                                                            |                                                                                                                                                                                                                                                                                                                                                                                                                                                                                                                                                                                                                                                                                                                                                                                                                                                                                                                                                                                                                                                                                                                                                                                                                                                                                                                                                                                                                                                                                                                                                                                                                                                                                                                                                                                                                                                                                                                                                                                                                                                                                                                                | 0.1        | N.D.      | 1         |
| Dibenzo[a,h]anthracene (DBAhA)                                                                                                                                                                                                                                                                                                                                                                                                                                                                                                                                                                                                                                                                                                                                                                                                                                                                                                                                                                                                                                                                                                                                                                                                                                                                                                                                                                                                                                                                                                                                                                                                                                                                                                                                                                                                                                                                                                                                                                                                                                                                                                 | O THE BOOM                                                                                                                                                                                                                                                                                                                                                                                                                                                                                                                                                                                                                                                                                                                                                                                                                                                                                                                                                                                                                                                                                                                                                                                                                                                                                                                                                                                                                                                                                                                                                                                                                                                                                                                                                                                                                                                                                                                                                                                                                                                                                                                     | 0.1        | N.D.      | 1         |
| Sum of 8 PAHs                                                                                                                                                                                                                                                                                                                                                                                                                                                                                                                                                                                                                                                                                                                                                                                                                                                                                                                                                                                                                                                                                                                                                                                                                                                                                                                                                                                                                                                                                                                                                                                                                                                                                                                                                                                                                                                                                                                                                                                                                                                                                                                  |                                                                                                                                                                                                                                                                                                                                                                                                                                                                                                                                                                                                                                                                                                                                                                                                                                                                                                                                                                                                                                                                                                                                                                                                                                                                                                                                                                                                                                                                                                                                                                                                                                                                                                                                                                                                                                                                                                                                                                                                                                                                                                                                |            | N.D.      | 1         |
| Conclusion                                                                                                                                                                                                                                                                                                                                                                                                                                                                                                                                                                                                                                                                                                                                                                                                                                                                                                                                                                                                                                                                                                                                                                                                                                                                                                                                                                                                                                                                                                                                                                                                                                                                                                                                                                                                                                                                                                                                                                                                                                                                                                                     |                                                                                                                                                                                                                                                                                                                                                                                                                                                                                                                                                                                                                                                                                                                                                                                                                                                                                                                                                                                                                                                                                                                                                                                                                                                                                                                                                                                                                                                                                                                                                                                                                                                                                                                                                                                                                                                                                                                                                                                                                                                                                                                                | 1          | Pass      | 1         |

**Note:** 1. MDL=Method Detection Limit

2. N.D.=Not Detected(less than method detection limit)

## 2. Test result of phthalates

| The Constant of Sucha Con           | C C                        |      | U         | nit: %,w/w     |
|-------------------------------------|----------------------------|------|-----------|----------------|
| Test Item(s)                        | Test Method/               | MDL  | Result(s) | Limit          |
| Test Item(s)                        | Equipment                  | WIDL | 6         | Linnt          |
| Dibutyl phthalate (DBP)             | The Barrier                | 0.01 | N.D.      | Restation of G |
| Butylbenzyl phthalate (BBP)         | Come Street                | 0.01 | N.D.      | -              |
| Di- (2-ethylhexyl) phthalate (DEHP) | C Participant              | 0.01 | N.D.      |                |
| Sum of DBP+BBP+DEHP                 | Refer to                   | _    | N.D.      | 0.1            |
| Di-n-octyl phthalate (DNOP)         | EN 14372:2004              | 0.01 | N.D.      | 6 5            |
| Di-isononyl phthalate (DINP)        | GC-MS                      | 0.01 | N.D.      | a.G            |
| Di-isodecyl phthalate (DIDP)        | E They contain a Barration | 0.01 | N.D.      | 0              |
| Sum of DNOP+DINP+DIDP               | A CO                       | E    | N.D.      | 0.1            |
| Conclusion                          |                            |      | Mass Pass | No To          |

## Report No.: AGC03193180301-014

Date: Apr.04, 2018

Page 4 of 9

- Note: 1. 0.1%, w/w =1000mg/kg
  - 2. MDL=method detection limit
  - 3. N.D.=not detected (less than method detection limit)
  - 4. "—" =Not regulated
  - 5. As specified by client, only test the designated sample

#### 3. Test result of formaldehyde content

Unit: mg/kg

| GO Marco     | Test Method/                             |     |      | Res  | sults |      |         |
|--------------|------------------------------------------|-----|------|------|-------|------|---------|
| Test Item(s) | Equipment                                | MDL | 1 ©  | 2    | 3     | 4    | - Limit |
| Formaldehyde | Refer to<br>Testing methods Standard 100 | 16  | N.D. | N.D. | N.D.  | N.D. | 75      |
| Conclusion   | by OEKO-TEX (2018)<br>UV-Vis             | /   | Pass | Pass | Pass  | Pass | F I     |

Note: 1. N.D.=not detected (less than method detection limit)

- 2. MDL=method detection limit
- 3. As specified by client, only test the designated sample

The results shown in this test report refer only to the sample(s) tested unless otherwise stated and the sample(s) are retained for 30 days only. The document is issued by ASC, this document cannot be reproduced except in full with our prior written permission. The more details and the authenticity of the report will be confirmed at http://www.agc-cett.com.