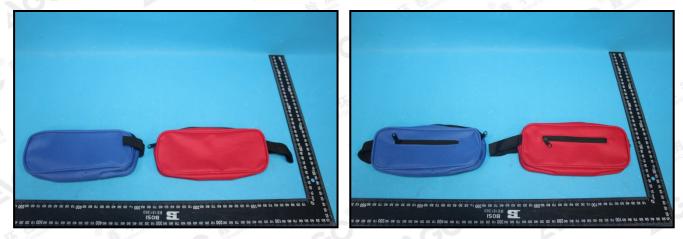

### **Report on the submitted sample(s) said to be:**

| Sample Name:            | Pencil case to be closed by black zipper |
|-------------------------|------------------------------------------|
| Model:                  | AD08720-01R500                           |
| Item No.:               | 9727                                     |
| Country of origin:      | CHINA                                    |
| Country of destination: | EUROPE                                   |
| Sample Received Date:   | Mar.27, 2018                             |
| Testing Period:         | Mar.27, 2018 to Apr.04, 2018             |
|                         |                                          |
| Test Requested:         | Please refer to following page(s).       |