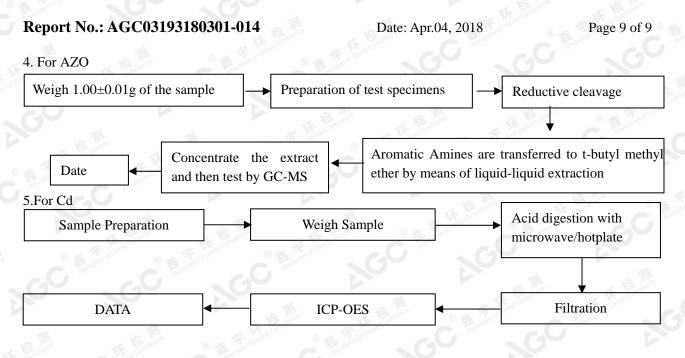

## Report No.: AGC03193180301-014

4.Test Result(s) of AZO:

Date: Apr.04, 2018

Page 5 of 9

Unit: mg/kg Test Method/ Result(s) MDL Test Item(s) Limit Equipment 1 2 3 4-Aminobiphenyl N.D. N.D. N.D. 30 5 Benzidine 5 N.D. N.D. N.D. 30 4-Chloro-o-Toluidine 5 N.D. N.D. N.D. 30 2-Naphthylamine 5 N.D. N.D. N.D. 30 o-Aminoazotoluene 5 N.D. N.D. N.D. 30 5-Nitro-o-toluidine 5 N.D. N.D. N.D. 30 5 4-Chloroaniline N.D. N.D. N.D. 30 5 N.D. N.D. 30 4-Methoxy-m-phenylenediamine N.D. 4,4'-Diaminodiphenylmethane 5 N.D. N.D. N.D. 30 3,3'-Dichlorobenzidine 5 N.D. N.D. N.D. 30 5 N.D. N.D. N.D. 30 3,3'-Dimethoxybenzidine Refer to 5 3,3'-Dimethybenzidine N.D. N.D. 30 N.D. EN ISO 14362-1:2017 4,4'-Methylenedi-o-toluidine 5 N.D. N.D. N.D. 30 EN ISO 14362-3:2017 p-Cresidine 5 N.D. N.D. N.D. 30 GC-MS 5 N.D. N.D. N.D. 30 4,4'-Methylene-bis-(2-chloro-aniline) 4,4'-Oxydianiline 5 N.D. N.D. N.D. 30 5 30 N.D. N.D. 4,4'-Thiodianiline N.D. o-Toluidine 5 N.D. N.D. N.D. 30 4-Methyl-m-phenylenediamine 5 N.D. N.D. N.D. 30 5 N.D. 2,4,5-Trimethylaniline N.D. N.D. 30 o-Anisidine 5 N.D. N.D. N.D. 30 4-Amino azobenzene 5 N.D. N.D. N.D. 30 2,4-Xylidine 5 N.D. N.D. N.D. 30 2,6-Xylidine 5 N.D. N.D. N.D. 30 Conclusion Pass Pass Pass